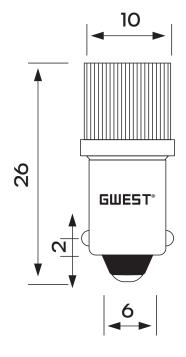

### **SECTIONS AND DIMENSIONS**

| PRODUCT CODE     | WORKING LIFE        | DESCRIPTION            | COLOUR |
|------------------|---------------------|------------------------|--------|
| BA9SC - 110V - B | 30.000-50.000 Hours | Led Bulb 110V<br>AC-DC | White  |