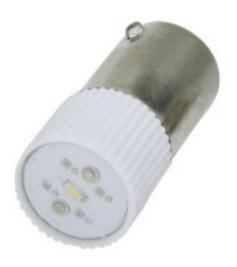

## **PRODUCT DATA SHEET**

**BA9S LED BULB** 

### **DESCRIPTION**

Multi-led lights, LED bulbs and light elements, to be able to build a correct signaling system in a safe and effective way are an essential part of any installation as they are completely necessary and useful.

#### **FEATURES**

- It has a small and compact design, making it ideal for use in tight spaces.
- Energy efficient and low heat dissipation thanks to LED technology.
- It offers aesthetic solutions with various color options.
- Low power consumption.